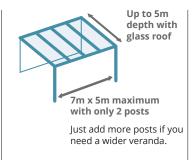

Up to 5m

lust add more posts if you need a wider veranda.

All of our Aspire+ verandas come with a 10-year warranty as standard for peace of mind.

7m x 3.5m maximum span with only 2 posts

lust add more posts if you need a wider veranda.