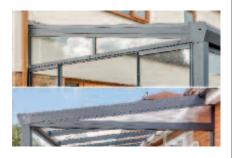

#### SLIDING ROOF SYSTEM

In addition to the all fixed glass roof (A) we offer a sliding glass roof option. The two outer roof panels must be fixed, but you can select which of the other panels are to slide (B,C).