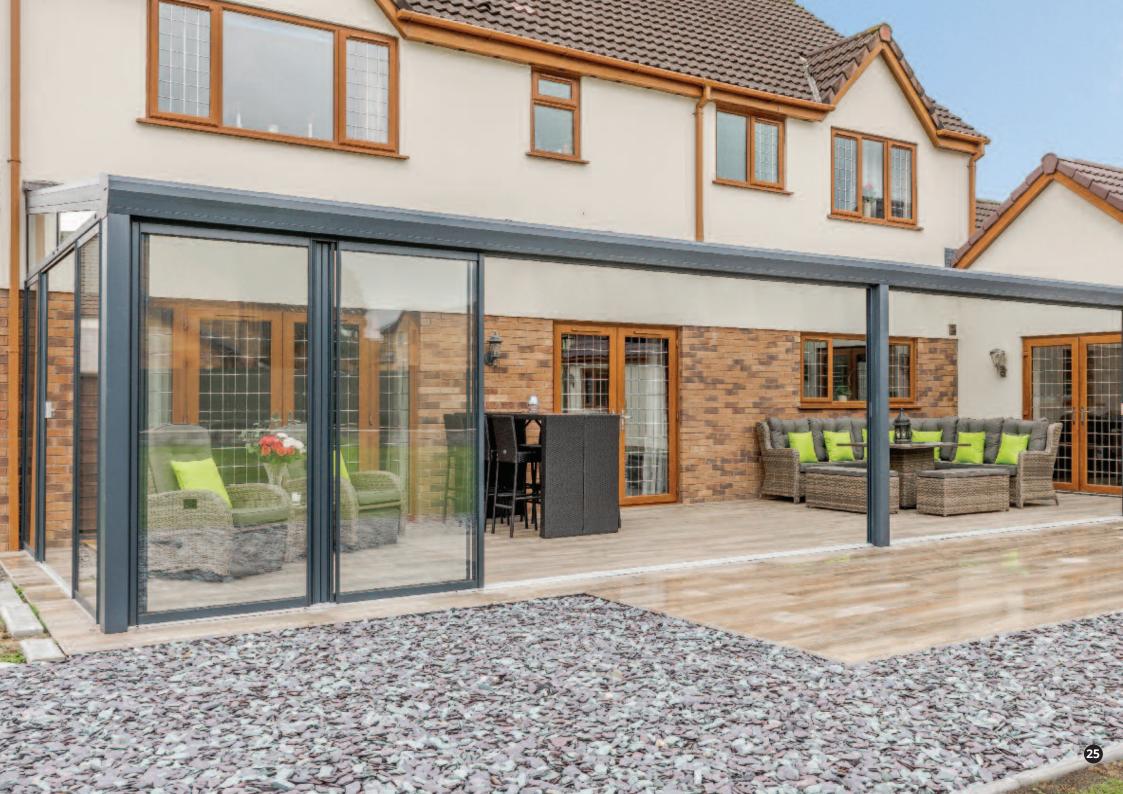

## Endless possibilities... create your own SunSpace

SunSpaces provide you with a versatile outdoor living space. A SunSpace will enhance your lifestyle, and however you're planning to use the extra space, we will have something to fit your needs. SunSpaces come in all different shapes and sizes, making them a practical solution for your needs.

Whether you want to use your SunSpace for relaxing, entertaining, as a spa retreat, or even as a playroom for the children, we have plenty of ideas to help you decide how best to make the most use of your space.

We can tailor a SunSpace to your exact requirements; for instance, if you are looking for more privacy, we can provide a solid end wall or opaque glass wall panels. If you need retractable blinds or a louvered roof we can assist. If you are looking to make the most of the view, we can supply glass roofs and panoramic glass panels.