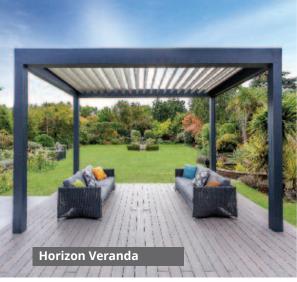

## Horizon

SunSpaces' Horizon verandas are created with you in mind. With a diverse range of features, this innovative modular system allows you to create your perfect veranda. The advanced louvered roof system allows you to make the most of any weather – it's watertight, so it can be enjoyed even during the rain. The hidden gutter system drains the water away, so when you open the roof after it's been raining, you'll remain dry and free to enjoy the sunshine!

Available in two standard frame colours (special colours are available at a surcharge), these modular verandas boast sleek aluminium roof blades that are designed to open and close quickly and silently with a remote control, so you can adjust them with ease (perfect for the unpredictable British climate!). You can even add lighting, heating and a sound system! The louvered roof blades are supplied in cream white (RAL 9010) or anthracite grey (RAL 7016) so you can either contrast with the frame colour or match provided you order a standard frame colour.

The Horizon veranda features a dynamic louvered roof for effortless sun management and weather control

NATIONWIDE INSTALLATION

STANDARD FRAME COLOURS

RAL 7016 Anthracite Grey

RAL 9010 Cream White