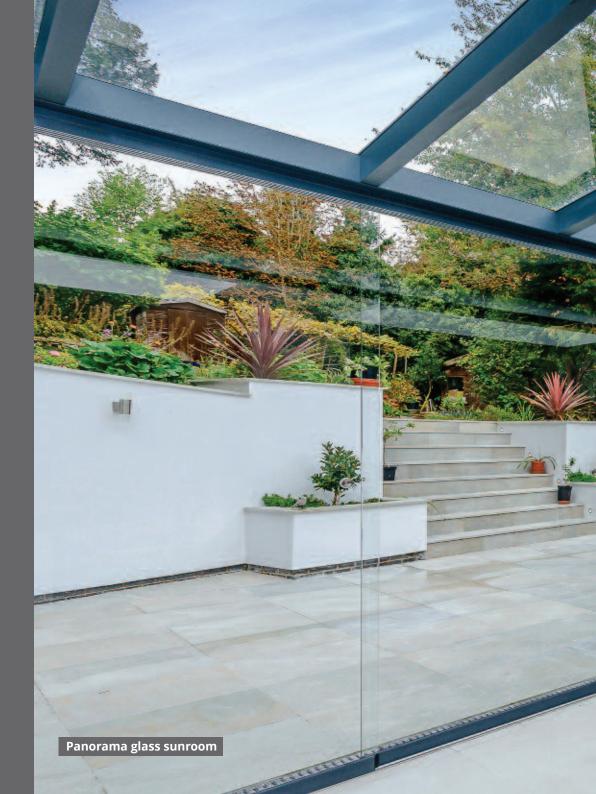

## **Panorama**

If you are looking for a luxurious way to get the very most out of your garden, a Panorama glass sunroom with glass sliding walls is perfect. The SunSpaces Panorama range combines a contemporary appearance with seamless sliding walls. The walls slide open allowing you to enjoy your outdoor space in all weathers with uninterrupted views. The glass walls simply open up in seconds when the sun arrives and close as quickly when it turns chilly - to let you keep the view and enjoy every moment of outdoor quality time.

Our Panorama glass sunrooms are manufactured with a high quality aluminium frame. These stylish glass sunrooms are available in a range of four standard colours, plus many custom RAL colours are available (optional extra). The glass panels are made from 10mm thick toughened safety glass and the roof can either be 8.8mm thick laminated glass or choose from a range of polycarbonate roofs.