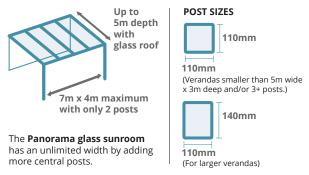

## **Panorama**

If you are looking for a luxurious way to get the very most out of your garden, a Panorama glass sunroom with glass sliding walls is perfect. The SunSpaces Panorama range combines a contemporary appearance with seamless sliding walls. The walls slide open allowing you to enjoy your outdoor space in all weathers with uninterrupted views. The glass walls simply open up in seconds when the sun arrives and close as quickly when it turns chilly - to let you keep the view and enjoy every moment of outdoor quality time.

#### **Customise your SunSpace:**

- Panorama glass sunrooms feature 10mm thick toughened safety glass walls and an 8.8mm thick laminated glass roof.
- A polycarbonate roof is also available.
- Panorama glass sunrooms benefit from no central support (up to 7m wide).
- Side walls in aluminium or fixed glass.
- Freestanding/detached construction locate your SunSpace anywhere in vour garden.
- A range of accessories including lighting and heating are available. See pages 30 and 31 for details.