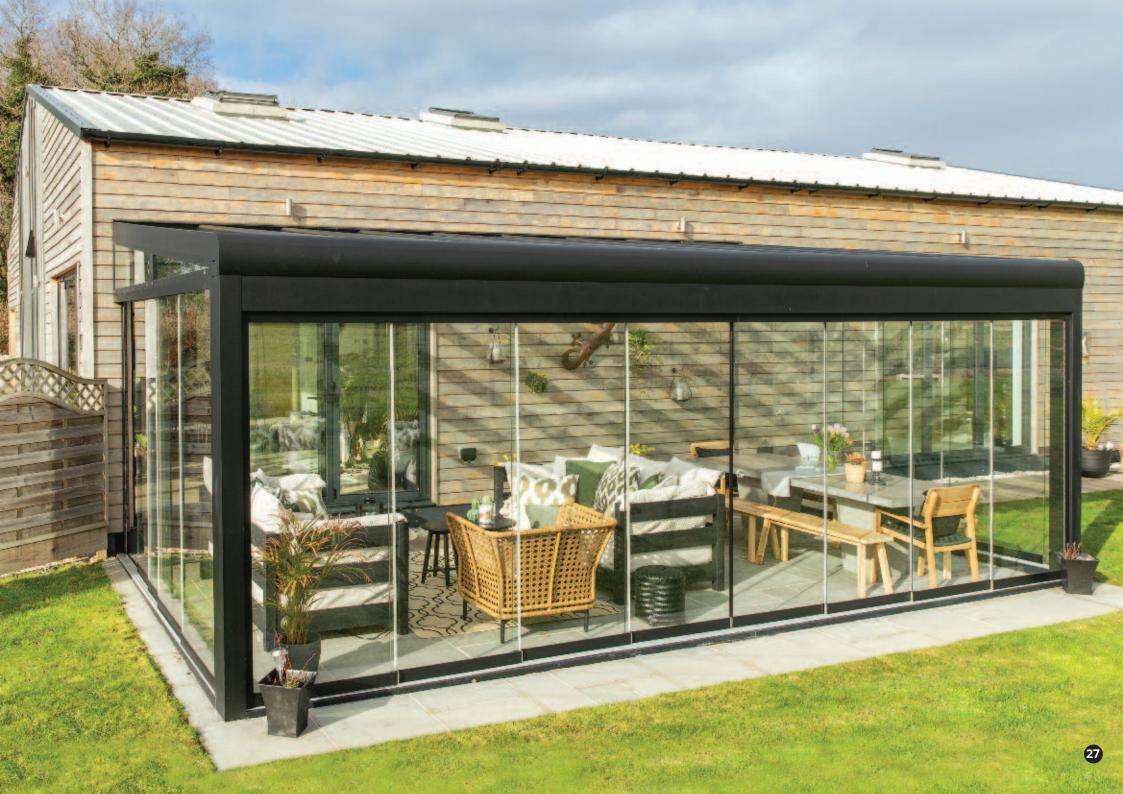

## **Panorama**

If you are looking for a luxurious way to get the very most out of your garden, a Panorama glass sunroom with glass sliding walls is perfect. The SunSpaces Panorama range combines a contemporary appearance with seamless sliding walls. The walls slide open allowing you to enjoy your outdoor space in all weathers with uninterrupted views. The glass walls simply open up in seconds when the sun arrives and close as quickly when it turns chilly - to let you keep the view and enjoy every moment of outdoor quality time.

Our Panorama glass sunrooms are manufactured with a high quality aluminium frame. These stylish glass sunrooms are available in a range of four standard colours, plus many custom RAL colours are available (optional extra). The glass panels are made from 10mm thick toughened safety glass and the roof can either be 8.8mm thick laminated glass or choose from a range of polycarbonate roofs.

#### **Customise your SunSpace:**

- Panorama glass sunrooms feature 10mm thick toughened safety glass walls and an 8.8mm thick laminated glass roof.
- A polycarbonate roof is also available.
- Panorama glass sunrooms benefit from no central support (up to 7m wide).
- Side walls in aluminium or fixed glass.
- Freestanding/detached construction locate your SunSpace anywhere in vour garden.
- A range of accessories including lighting and heating are available. See pages 30 and 31 for details.