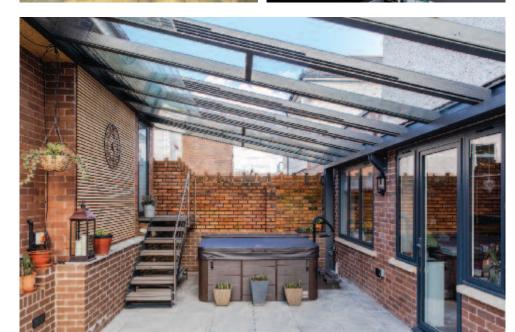

## **Panorama**

If you are looking for a luxurious way to get the very most out of your garden, a Panorama glass sunroom with glass sliding walls is perfect. The SunSpaces Panorama range combines a contemporary appearance with seamless sliding walls. The walls slide open allowing you to enjoy your outdoor space in all weathers with uninterrupted views. The glass walls simply open up in seconds when the sun arrives and close as quickly when it turns chilly - to let you keep the view and enjoy every moment of outdoor quality time.

Our Panorama glass sunrooms are manufactured with a high quality aluminium frame. These stylish glass sunrooms are available in a range of four standard colours, plus many custom RAL colours are available (optional extra). The glass panels are made from 10mm thick toughened safety glass and the roof can either be 8.8mm thick laminated glass or choose from a range of polycarbonate roofs.