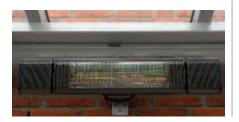

## Lighting

Light up your nights with a set of LED's. Complete with transformer and remote control, these dimmable roof lights will help to illuminate your outdoor evenings. Available in various sets.