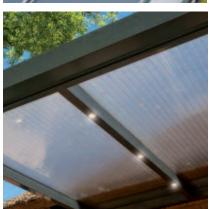

## Horizon

SunSpaces' Horizon verandas are created with you in mind. With a diverse range of features, this innovative modular system allows you to create your perfect veranda. The advanced louvered roof system allows you to make the most of any weather – it's watertight, so it can be enjoyed even during the rain. The hidden gutter system drains the water away, so when you open the roof after it's been raining, you'll remain dry and free to enjoy the sunshine!

## Dynamic

Our Dynamic glass sunrooms are created with you in mind. With a diverse range of features, this innovative modular system allows you to enjoy the perfect garden room come rain or shine. The advanced louvered system provides a watertight seal once closed, and the integrated drainage system, drains the water, allowing you to open the roof after a shower without risking getting wet!