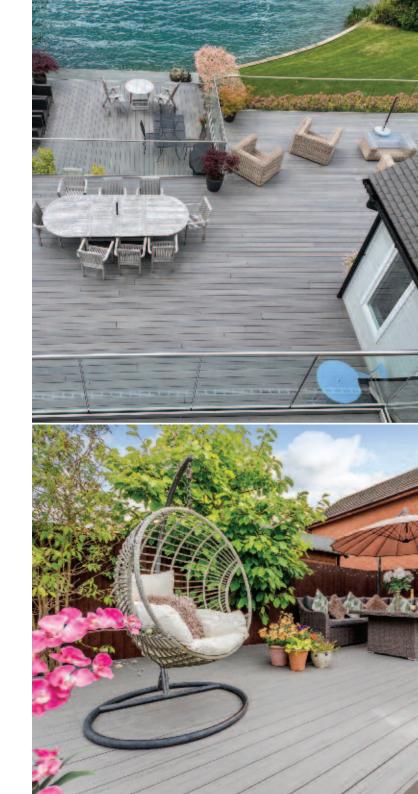

## **Composite decking**

DeckPlus composite decking has a unique high density wood and polymer composite which provides great looks and is warranted against bending, expanding, cracking and splitting - bettering performance against hardwood and plastic boards.

Low maintenance, market leading DeckPlus looks great year-on-year because it doesn't need repainting, staining, sealing or sanding.

Trust DeckPlus. It's splinter free; slip resistant; won't rot or warp; has an ultra-low level water saturation and comes with long-lasting residential warranties.