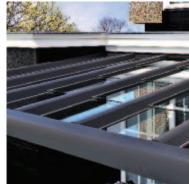

## Horizon

SunSpaces' Horizon verandas are created with you in mind. With a diverse range of features, this innovative modular system allows you to create your perfect veranda. The advanced louvered roof system allows you to make the most of any weather – it's watertight, so it can be enjoyed even during the rain. The hidden gutter system drains the water away, so when you open the roof after it's been raining, you'll remain dry and free to enjoy the sunshine!

Available in two standard frame colours (special colours are available at a surcharge), these modular verandas boast sleek aluminium roof blades that are designed to open and close quickly and silently with a remote control, so you can adjust them with ease (perfect for the unpredictable British climate!). You can even add lighting, heating and a sound system! The louvered roof blades are supplied in cream white (RAL 9010) or anthracite grey (RAL 7016) so you can either contrast with the frame colour or match provided you order a standard frame colour.