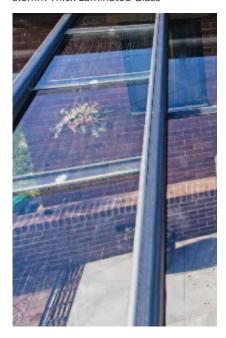

## Roofing

Our 8.8mm laminated safety roof glass is by far the most popular option. Heat resistant glass available. Our Avant-garde and Vogue models can be supplied with a sliding glass roof. We can also offer a choice of polycarbonate options – clear, opal and heat repelling.

8.8mm Thick Laminated Glass