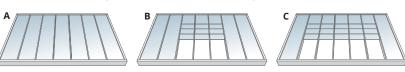

#### SLIDING ROOF SYSTEM

In addition to the all fixed glass roof (A) we offer a sliding glass roof option. The two outer roof panels must be fixed, but you can select which of the other panels are to slide (B,C).