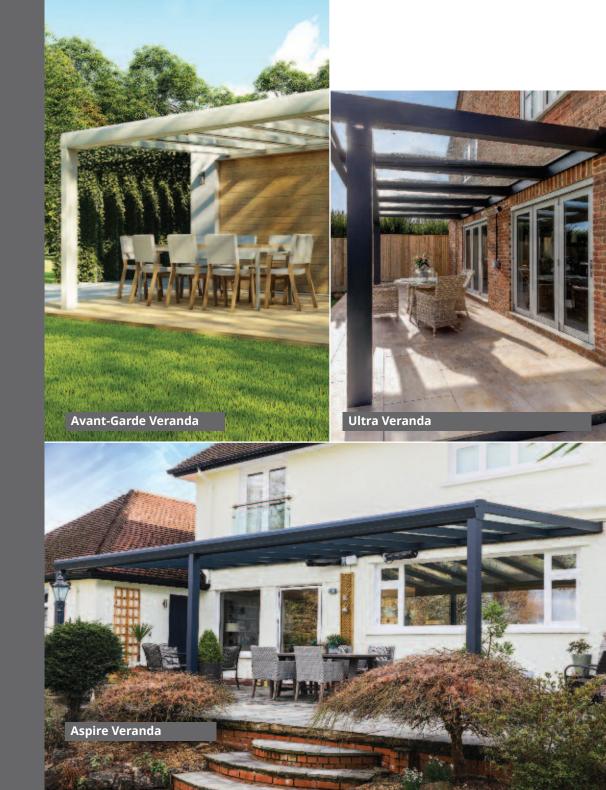

## **Aspire**

Let the sunshine in! The SunSpaces Aspire Veranda lets you savour solitude or live afternoons to the limit with friends and family while the sun looks on... and the rain keeps off!

The cool, clear glass sets off sophisticated Aspire's luxurious, high quality aluminium structure, setting the tone for alfresco meal moments or midweek me-time.

## **Avant-garde**

Uniquely contemporary and beautifully designed, the stunning Avant-garde veranda boasts strength and style in equal measure for a finished product that never fails to impress. The Avant-garde veranda benefits from an 8.8mm thick laminated glass roof, and a flexible roof pitch. But by far the largest benefit is from its optional sliding roof system.

## **Ultra**

**₹ 7M →** WIDE SPAN

The aptly-named Ultra veranda is ultra-modern and unashamedly so. Boasting a unique cube design, this outdoor structure is the perfect complement to a contemporary home design.

## **Aspire+**

The SunSpaces Aspire+ Veranda offers endless perspective with fewer support posts to impair the view or distract as you soak up the scenery. The cool, clear glass is encased by a luxurious, high quality aluminium structure with a strengthened gutter, limiting the need for support posts and offering an optimum view of your garden and beyond.