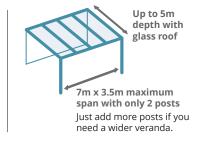

7m x 3.5m maximum span with only 2 posts

lust add more posts if you need a wider veranda.

Up to 5m

lust add more posts if you need a wider veranda.

All of our Aspire+ verandas come with a 10-year warranty as standard for peace of mind.