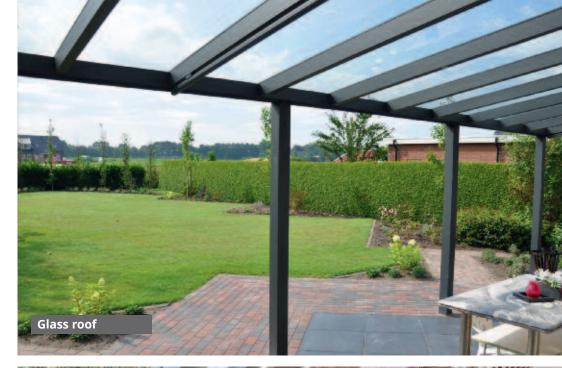

## Roofing

Our 8.8mm laminated safety roof glass is by far the most popular option. Heat resistant glass available. Our Avant-garde and Vogue models can be supplied with a sliding glass roof. We can also offer a choice of polycarbonate options – clear, opal and heat repelling.

8.8mm Thick Laminated Glass