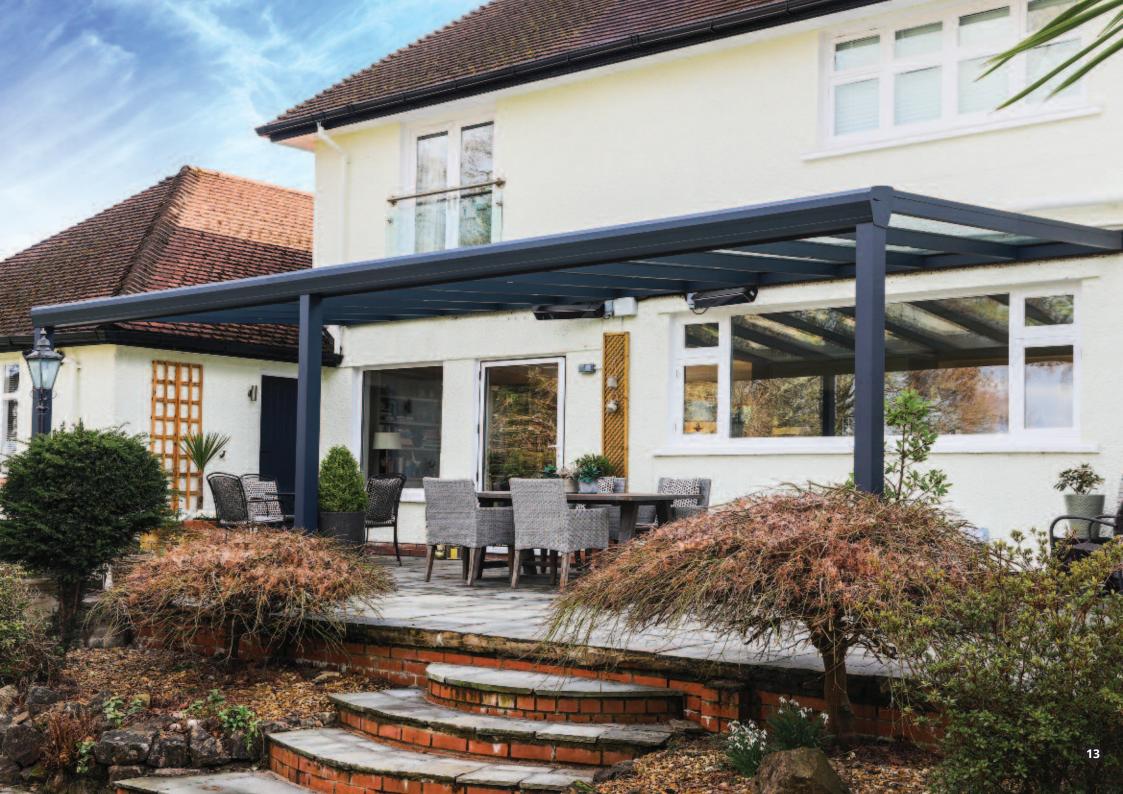

## **Aspire**

Let the sunshine in! The SunSpaces Aspire Veranda lets you savour solitude or live afternoons to the limit with friends and family while the sun looks on... and the rain keeps off!

The cool, clear glass sets off sophisticated Aspire's luxurious, high quality aluminium structure, setting the tone for alfresco meal moments or midweek me-time.

The frame is made from high quality aluminium and is available in a range of four standard colours. Many custom RAL colours are also available (optional extra).

Aspire Verandas feature an 8.8mm thick laminated glass roof. A polycarbonate roof is also available.

#### **Customise your SunSpace:**

- Side walls in aluminium or 10mm thick toughened safety glass.
- Freestanding/detached construction locate your SunSpace anywhere in your garden.
- A range of accessories including lighting and heating are available. *See pages 20 and 21 for details.*

Looking for something wider? Our **Aspire+ veranda** has a maximum width of 7m on 2 posts.