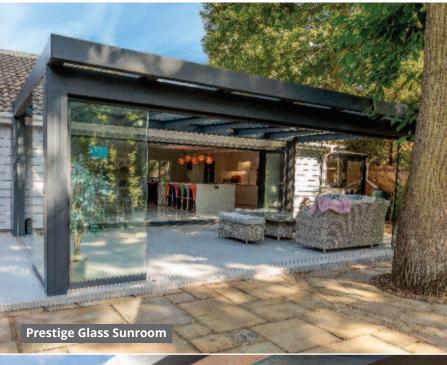

## Prestige

**← 7M →** WIDE SPAN

With a modern appearance, our Prestige glass sunrooms fit perfectly into any contemporary outdoor space.

Defined by its striking cubic design, this flat roof-look glass sunroom features a wide span to ensure your view of the outside world is unobstructed. The finished structure is supported by two sturdy posts to create a clean, minimalist finish.

Our Prestige glass sunrooms are made using robust aluminium posts and 8.8mm thick laminated glass roof, so you can sleep easy knowing they will withstand even the harshest weather conditions.