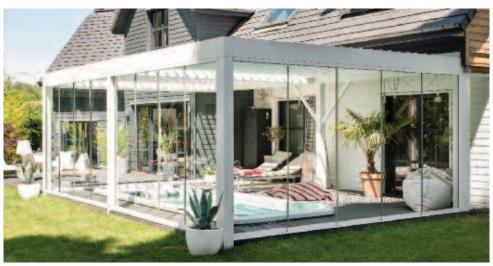

## **Panorama**

If you are looking for a luxurious way to get the very most out of your garden, a Panorama glass sunroom with glass sliding walls is perfect. The SunSpaces Panorama range combines a contemporary appearance with seamless sliding walls. The walls slide open allowing you to enjoy your outdoor space in all weathers with uninterrupted views. The glass walls simply open up in seconds when the sun arrives and close as quickly when it turns chilly - to let you keep the view and enjoy every moment of outdoor quality time.

Our Panorama glass sunrooms are manufactured with a high quality aluminium frame. These stylish glass sunrooms are available in a range of four standard colours, plus many custom RAL colours are available (optional extra). The glass panels are made from 10mm thick toughened safety glass and the roof can either be 8.8mm thick laminated glass or choose from a range of polycarbonate roofs.

#### **Customise your SunSpace:**

- Panorama glass sunrooms feature 10mm thick toughened safety glass walls and an 8.8mm thick laminated glass roof.
- A polycarbonate roof is also available.
- Panorama glass sunrooms benefit from no central support (up to 7m wide).
- Side walls in aluminium or fixed glass.
- Freestanding/detached construction locate your SunSpace anywhere in vour garden.
- A range of accessories including lighting and heating are available. See pages 30 and 31 for details.