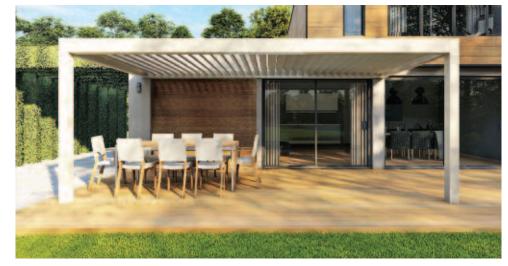

## Horizon

SunSpaces' Horizon verandas are created with you in mind. With a diverse range of features, this innovative modular system allows you to create your perfect veranda. The advanced louvered roof system allows you to make the most of any weather – it's watertight, so it can be enjoyed even during the rain. The hidden gutter system drains the water away, so when you open the roof after it's been raining, you'll remain dry and free to enjoy the sunshine!

Available in two standard frame colours (special colours are available at a surcharge), these modular verandas boast sleek aluminium roof blades that are designed to open and close quickly and silently with a remote control, so you can adjust them with ease (perfect for the unpredictable British climate!). You can even add lighting, heating and a sound system! The louvered roof blades are supplied in cream white (RAL 9010) or anthracite grey (RAL 7016) so you can either contrast with the frame colour or match provided you order a standard frame colour.