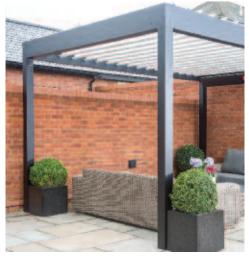

## Horizon

SunSpaces' Horizon verandas are created with you in mind. With a diverse range of features, this innovative modular system allows you to create your perfect veranda. The advanced louvered roof system allows you to make the most of any weather – it's watertight, so it can be enjoyed even during the rain. The hidden gutter system drains the water away, so when you open the roof after it's been raining, you'll remain dry and free to enjoy the sunshine!

Available in two standard frame colours (special colours are available at a surcharge), these modular verandas boast sleek aluminium roof blades that are designed to open and close quickly and silently with a remote control, so you can adjust them with ease (perfect for the unpredictable British climate!). You can even add lighting, heating and a sound system! The louvered roof blades are supplied in cream white (RAL 9010) or anthracite grey (RAL 7016) so you can either contrast with the frame colour or match provided you order a standard frame colour.