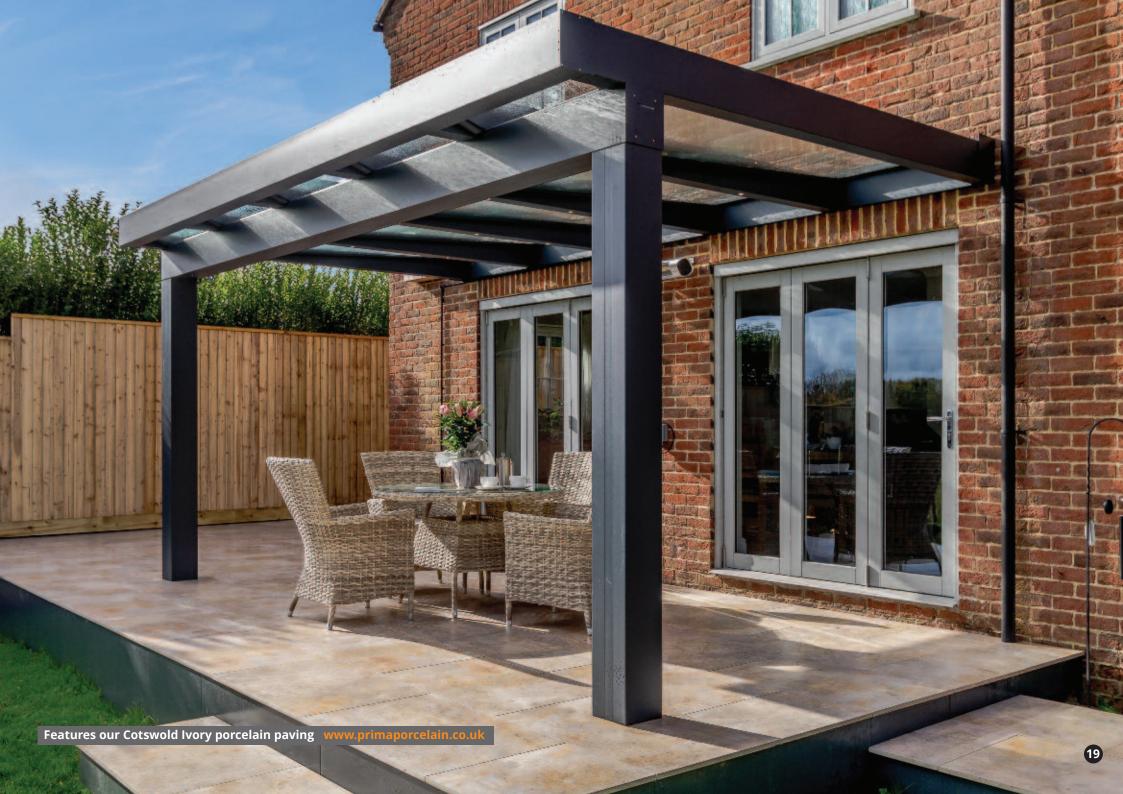

## **Porcelain tiles and paving**

PrimaPorcelain's comprehensive range of imported Italian porcelain flooring is the ultimate, stylish maintenance-free alternative to indoor floor tiles and natural stone paving or flagstones.

Elegant PrimaPorcelain is stain, scratch and slip resistant and offers a sweeping solution that will transform indoor and outdoor spaces, making the most of new extensions, open-out kitchen builds and bi-fold door improvements.

PrimaPorcelain is impervious to moisture and its wipe-clean properties mean a mop-over leaves it like new- with even grease, oils and red wine easily removed.

For more information telephone us on **0800 028 8756** or visit **www.primaporcelain.co.uk** 