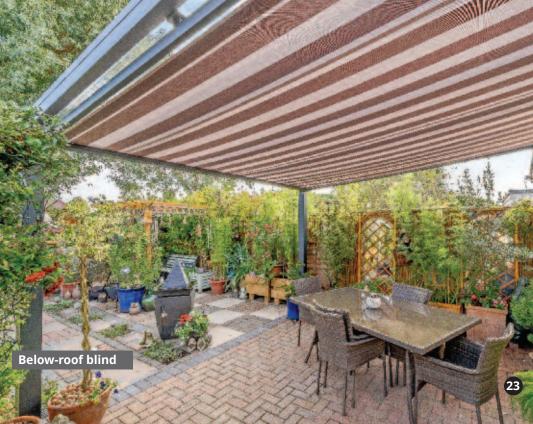

#### Blinds

Combat screen glare and reduce internal heat with our range of fabric shade systems. We offer electric shade systems complete with UV-resistant material and available in a range of colours for custom personalisation. Below-roof and above-roof shades available.