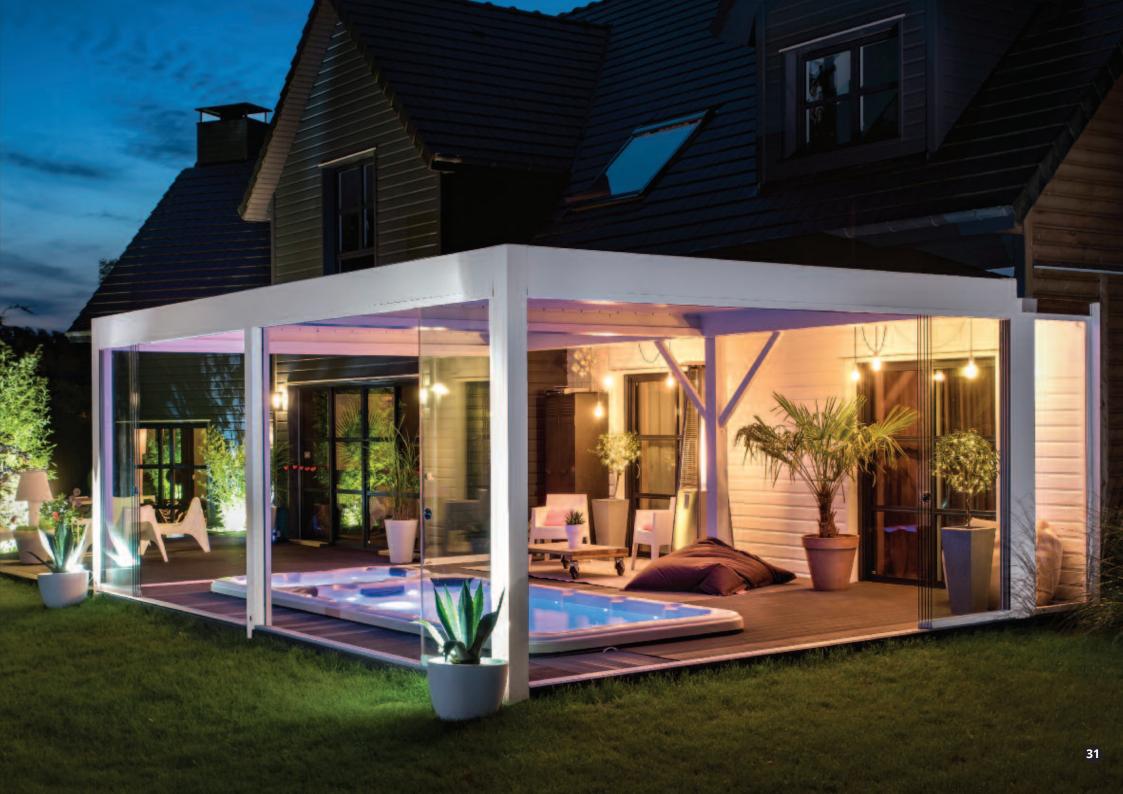

## **Panorama**

If you are looking for a luxurious way to get the very most out of your garden, a Panorama glass sunroom with glass sliding walls is perfect. The SunSpaces Panorama range combines a contemporary appearance with seamless sliding walls. The walls slide open allowing you to enjoy your outdoor space in all weathers with uninterrupted views. The glass walls simply open up in seconds when the sun arrives and close as quickly when it turns chilly - to let you keep the view and enjoy every moment of outdoor quality time.

Our Panorama glass sunrooms are manufactured with a high quality aluminium frame. These stylish glass sunrooms are available in a range of four standard colours, plus many custom RAL colours are available (optional extra). The glass panels are made from 10mm thick toughened safety glass and the roof can either be 8.8mm thick laminated glass or choose from a range of polycarbonate roofs.

#### **Customise your SunSpace:**

- Panorama glass sunrooms feature 10mm thick toughened safety glass walls and an 8.8mm thick laminated glass roof.
- A polycarbonate roof is also available.
- Panorama glass sunrooms benefit from no central support (up to 7m wide).
- Side walls in aluminium or fixed glass.
- Freestanding/detached construction locate your SunSpace anywhere in vour garden.
- A range of accessories including lighting and heating are available. See pages 30 and 31 for details.