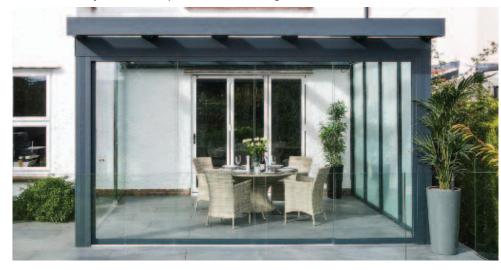

## **Panorama**

If you are looking for a luxurious way to get the very most out of your garden, a Panorama glass sunroom with glass sliding walls is perfect. The SunSpaces Panorama range combines a contemporary appearance with seamless sliding walls. The walls slide open allowing you to enjoy your outdoor space in all weathers with uninterrupted views. The glass walls simply open up in seconds when the sun arrives and close as quickly when it turns chilly - to let you keep the view and enjoy every moment of outdoor quality time.

Our Panorama glass sunrooms are manufactured with a high quality aluminium frame. These stylish glass sunrooms are available in a range of four standard colours, plus many custom RAL colours are available (optional extra). The glass panels are made from 10mm thick toughened safety glass and the roof can either be 8.8mm thick laminated glass or choose from a range of polycarbonate roofs.