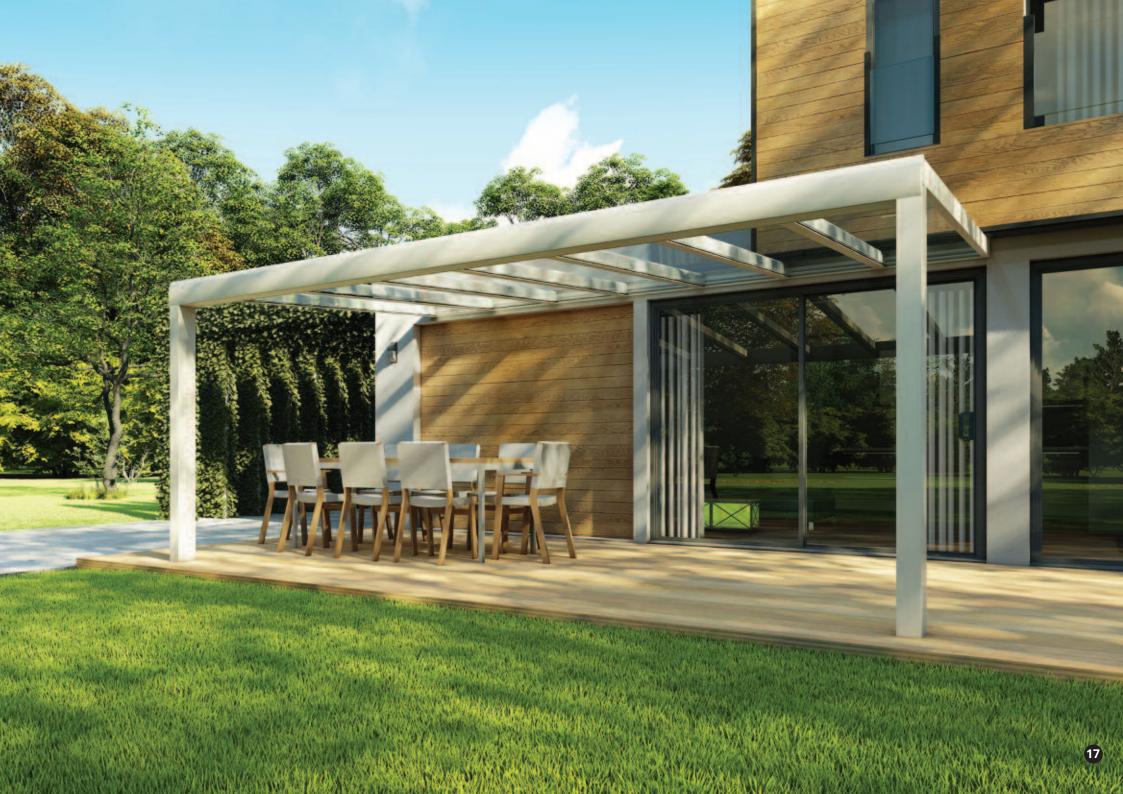

## **Aspire**

Let the sunshine in! The SunSpaces Aspire Veranda lets you savour solitude or live afternoons to the limit with friends and family while the sun looks on... and the rain keeps off!

The cool, clear glass sets off sophisticated Aspire's luxurious, high quality aluminium structure, setting the tone for alfresco meal moments or midweek me-time.

The frame is made from high quality aluminium and is available in a range of four standard colours. Many custom RAL colours are also available (optional extra).

Aspire Verandas feature an 8.8mm thick laminated glass roof. A polycarbonate roof is also available.