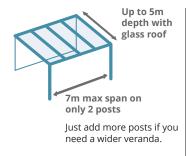

## **Aspire+**

The SunSpaces Aspire+ Veranda offers endless perspective with fewer support posts to impair the view or distract as you soak up the scenery. The cool, clear glass is encased by a luxurious, high quality aluminium structure with a strengthened gutter, limiting the need for support posts and offering an optimum view of your garden and beyond.

All Aspire+ verandas benefit from no central support (up to 7m wide). Side panels may be added (in a variety of materials).

Up to 5m

lust add more posts if you need a wider veranda.

All of our Aspire+ verandas come with a 10-year warranty as standard for peace of mind.