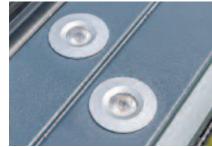

## Lighting

Light up your nights with a set of LED's. Complete with transformer and remote control, these dimmable roof lights will help to illuminate your outdoor evenings. Available in various sets.