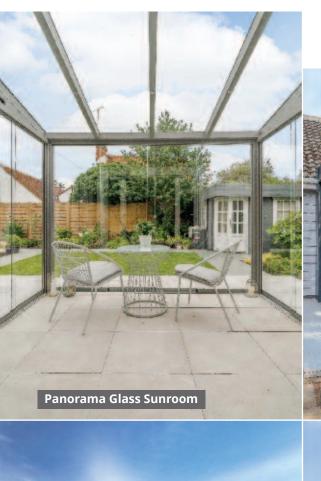

## **Panorama**

If you are looking for a luxurious way to get the very most out of your garden, a Panorama glass sunroom with glass sliding walls is perfect. The SunSpaces Panorama range combines a contemporary appearance with seamless sliding walls. The walls slide open allowing you to enjoy your outdoor space in all weathers with uninterrupted views. The glass walls simply open up in seconds when the sun arrives and close as quickly when it turns chilly - to let you keep the view and enjoy every moment of outdoor quality time.

Our Panorama glass sunrooms are manufactured with a high quality aluminium frame. These stylish glass sunrooms are available in a range of four standard colours, plus many custom RAL colours are available (optional extra). The glass panels are made from 10mm thick toughened safety glass and the roof can either be 8.8mm thick laminated glass or choose from a range of polycarbonate roofs.