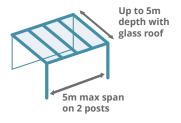

Looking for something wider? Our **Aspire+ veranda** has a maximum width of 7m on 2 posts.

Up to 5m

lust add more posts if you need a wider veranda.

All of our Aspire+ verandas come with a 10-year warranty as standard for peace of mind.

7m x 3.5m maximum span with only 2 posts

lust add more posts if you need a wider veranda.