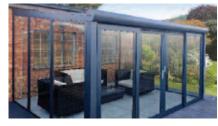

## **Panorama**

If you are looking for a luxurious way to get the very most out of your garden, a Panorama glass sunroom with glass sliding walls is perfect. The SunSpaces Panorama range combines a contemporary appearance with seamless sliding walls. The walls slide open allowing you to enjoy your outdoor space in all weathers with uninterrupted views. The glass walls simply open up in seconds when the sun arrives and close as quickly when it turns chilly - to let you keep the view and enjoy every moment of outdoor quality time.

Our Panorama glass sunrooms are manufactured with a high quality aluminium frame. These stylish glass sunrooms are available in a range of four standard colours, plus many custom RAL colours are available (optional extra). The glass panels are made from 10mm thick toughened safety glass and the roof can either be 8.8mm thick laminated glass or choose from a range of polycarbonate roofs.