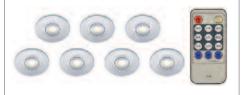

## Lighting

Light up your nights with a set of LED's. Complete with transformer and remote control, these dimmable roof lights will help to illuminate your outdoor evenings. Available in various sets.