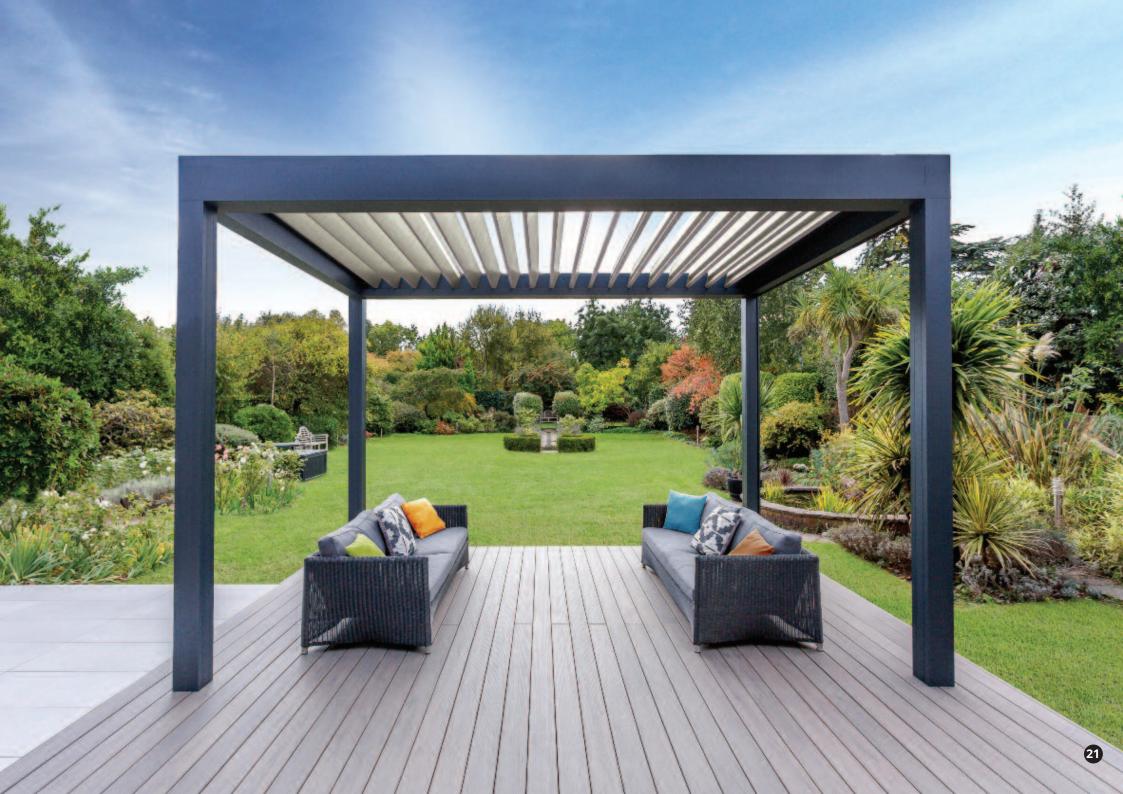

## Horizon

SunSpaces' Horizon verandas are created with you in mind. With a diverse range of features, this innovative modular system allows you to create your perfect veranda. The advanced louvered roof system allows you to make the most of any weather – it's watertight, so it can be enjoyed even during the rain. The hidden gutter system drains the water away, so when you open the roof after it's been raining, you'll remain dry and free to enjoy the sunshine!

Available in two standard frame colours (special colours are available at a surcharge), these modular verandas boast sleek aluminium roof blades that are designed to open and close quickly and silently with a remote control, so you can adjust them with ease (perfect for the unpredictable British climate!). You can even add lighting, heating and a sound system! The louvered roof blades are supplied in cream white (RAL 9010) or anthracite grey (RAL 7016) so you can either contrast with the frame colour or match provided you order a standard frame colour.

### STANDARD FRAME COLOURS LOUVERED ROOF **BLADE COLOUR**

**RAL 7016 Anthracite Grey** 

Rotating aluminium louvered roof blades provide ventilation, shade, and shelter. Easy to operate via remote control. Blades move silently.