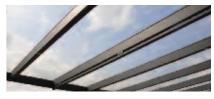

#### SLIDING ROOF SYSTEM

In addition to the all fixed glass roof (A) we offer a sliding glass roof option. The two outer roof panels must be fixed, but you can select which of the other panels are to slide (B,C).