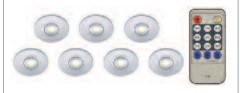

## Lighting

Light up your nights with a set of LED's. Complete with transformer and remote control, these dimmable roof lights will help to illuminate your outdoor evenings. Available in various sets.