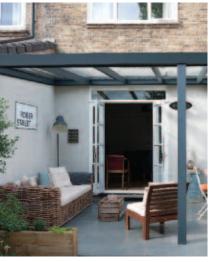

## **Aspire**

Let the sunshine in! The SunSpaces Aspire Veranda lets you savour solitude or live afternoons to the limit with friends and family while the sun looks on... and the rain keeps off!

The cool, clear glass sets off sophisticated Aspire's luxurious, high quality aluminium structure, setting the tone for alfresco meal moments or midweek me-time.

The frame is made from high quality aluminium and is available in a range of four standard colours. Many custom RAL colours are also available (optional extra).

Aspire Verandas feature an 8.8mm thick laminated glass roof. A polycarbonate roof is also available.