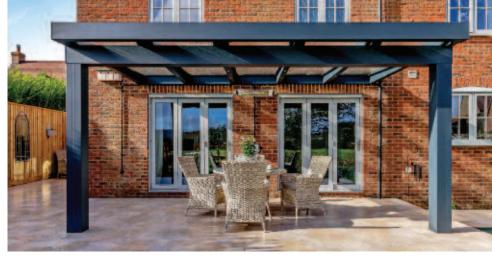

## **Aspire**

Let the sunshine in! The SunSpaces Aspire Veranda lets you savour solitude or live afternoons to the limit with friends and family while the sun looks on... and the rain keeps off!

The cool, clear glass sets off sophisticated Aspire's luxurious, high quality aluminium structure, setting the tone for alfresco meal moments or midweek me-time.

The frame is made from high quality aluminium and is available in a range of four standard colours. Many custom RAL colours are also available (optional extra).

Aspire Verandas feature an 8.8mm thick laminated glass roof. A polycarbonate roof is also available.