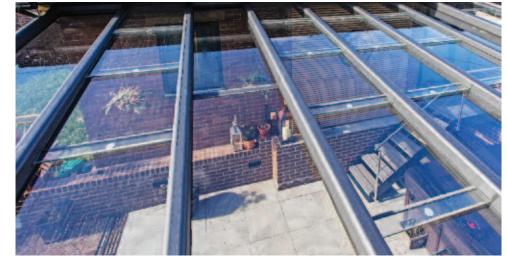

## **Avant-garde**

Uniquely contemporary and beautifully designed, the stunning Avant-garde veranda boasts strength and style in equal measure for a finished product that never fails to impress. The Avant-garde veranda benefits from an 8.8mm thick laminated glass roof, and a flexible roof pitch. But by far the largest benefit is from its optional sliding roof system.

Living up to its name, the Avant-garde stands out with its innovative adaptability, allowing you to opt for a sliding roof system if desired.

#### SLIDING ROOF SYSTEM

In addition to the all fixed glass roof (A) we offer a sliding glass roof option. The two outer roof panels must be fixed, but you can select which of the other panels are to slide (B,C).