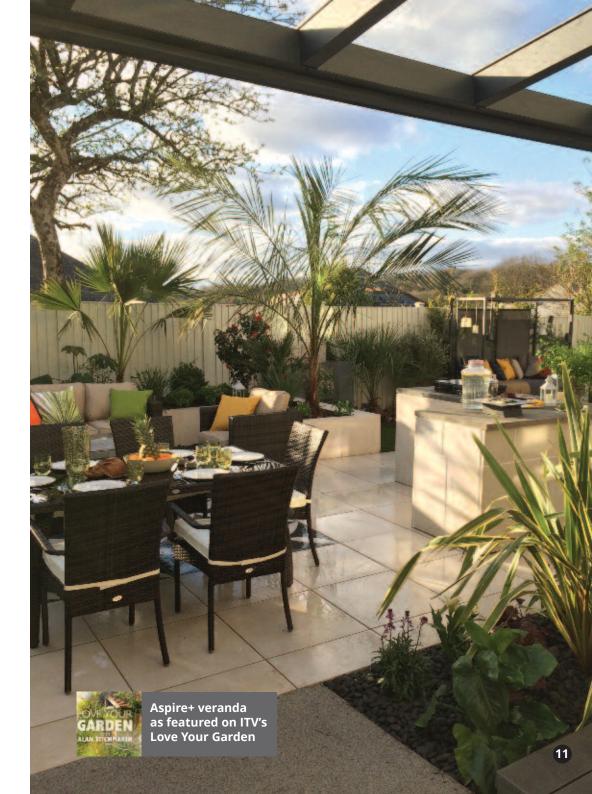

Looking for something wider? Our **Aspire+ veranda** has a maximum width of 7m on 2 posts.