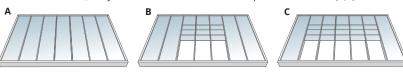

## **Aspire**

Let the sunshine in! The SunSpaces Aspire Veranda lets you savour solitude or live afternoons to the limit with friends and family while the sun looks on... and the rain keeps off!

The cool, clear glass sets off sophisticated Aspire's luxurious, high quality aluminium structure, setting the tone for alfresco meal moments or midweek me-time.

The frame is made from high quality aluminium and is available in a range of four standard colours. Many custom RAL colours are also available (optional extra).

Aspire Verandas feature an 8.8mm thick laminated glass roof. A polycarbonate roof is also available.

## **Aspire+**

The SunSpaces Aspire+ Veranda offers endless perspective with fewer support posts to impair the view or distract as you soak up the scenery. The cool, clear glass is encased by a luxurious, high quality aluminium structure with a strengthened gutter, limiting the need for support posts and offering an optimum view of your garden and beyond.

The frame is made from high quality aluminium and is available in a range of four standard colours. Many custom RAL colours are also available (optional extra).

Aspire+ Verandas feature an 8.8mm thick laminated glass roof. A polycarbonate roof is also available.

## Horizon

SunSpaces' Horizon verandas are created with you in mind. With a diverse range of features, this innovative modular system allows you to create your perfect veranda. The advanced louvered roof system allows you to make the most of any weather – it's watertight, so it can be enjoyed even during the rain. The hidden gutter system drains the water away, so when you open the roof after it's been raining, you'll remain dry and free to enjoy the sunshine!

Available in two standard frame colours (special colours are available at a surcharge), these modular verandas boast sleek aluminium roof blades that are designed to open and close quickly and silently with a remote control, so you can adjust them with ease (perfect for the unpredictable British climate!). You can even add lighting, heating and a sound system! The louvered roof blades are supplied in cream white (RAL 9010) or anthracite grey (RAL 7016) so you can either contrast with the frame colour or match provided you order a standard frame colour.