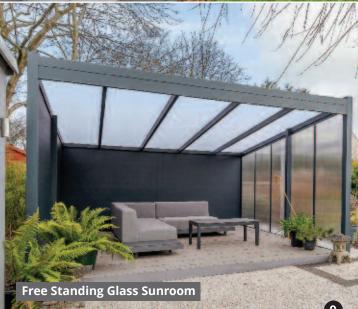

## **Panorama**

If you are looking for a luxurious way to get the very most out of your garden, a Panorama glass sunroom with glass sliding walls is perfect. The SunSpaces Panorama range combines a contemporary appearance with seamless sliding walls. The walls slide open allowing you to enjoy your outdoor space in all weathers with uninterrupted views. The glass walls simply open up in seconds when the sun arrives and close as quickly when it turns chilly - to let you keep the view and enjoy every moment of outdoor quality time.

Our Panorama glass sunrooms are manufactured with a high quality aluminium frame. These stylish glass sunrooms are available in a range of four standard colours, plus many custom RAL colours are available (optional extra). The glass panels are made from 10mm thick toughened safety glass and the roof can either be 8.8mm thick laminated glass or choose from a range of polycarbonate roofs.