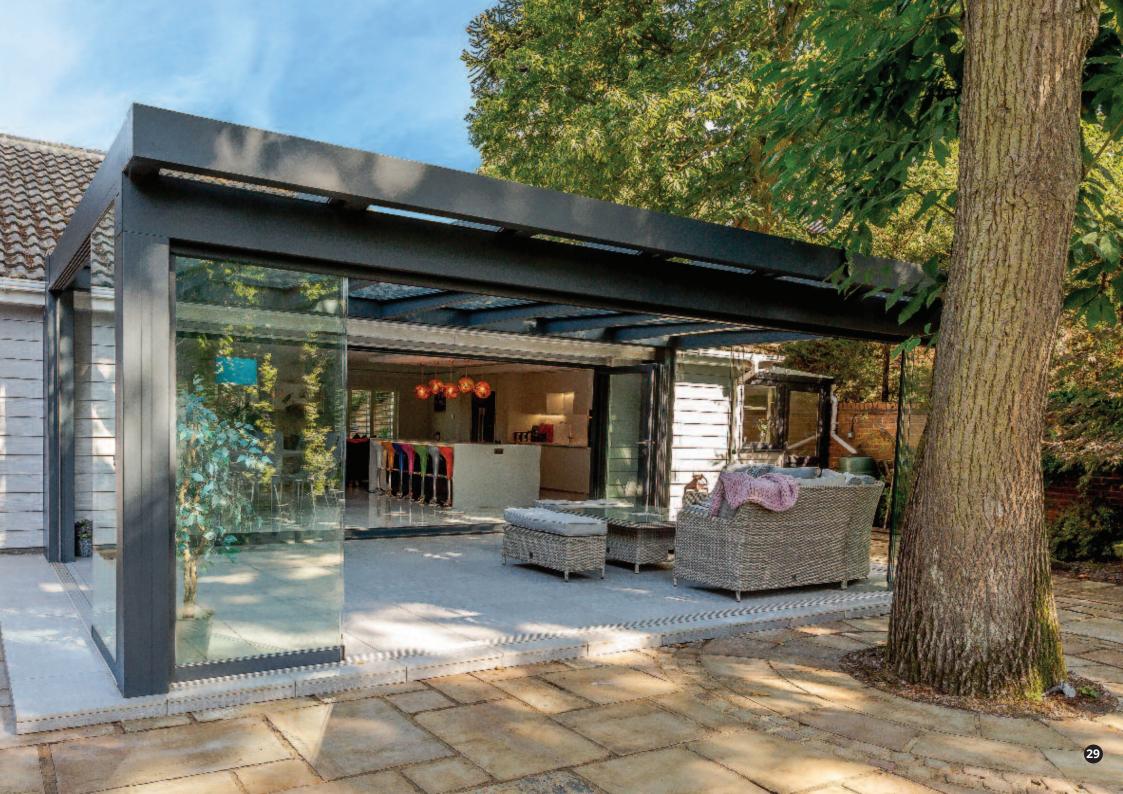

## **Aspire**

Let the sunshine in! The SunSpaces Aspire Veranda lets you savour solitude or live afternoons to the limit with friends and family while the sun looks on... and the rain keeps off!

The cool, clear glass sets off sophisticated Aspire's luxurious, high quality aluminium structure, setting the tone for alfresco meal moments or midweek me-time.

The frame is made from high quality aluminium and is available in a range of four standard colours. Many custom RAL colours are also available (optional extra).

Aspire Verandas feature an 8.8mm thick laminated glass roof. A polycarbonate roof is also available.

#### **Customise your SunSpace:**

- Side walls in aluminium or 10mm thick toughened safety glass.
- Freestanding/detached construction locate your SunSpace anywhere in your garden.
- A range of accessories including lighting and heating are available. *See pages 20 and 21 for details.*