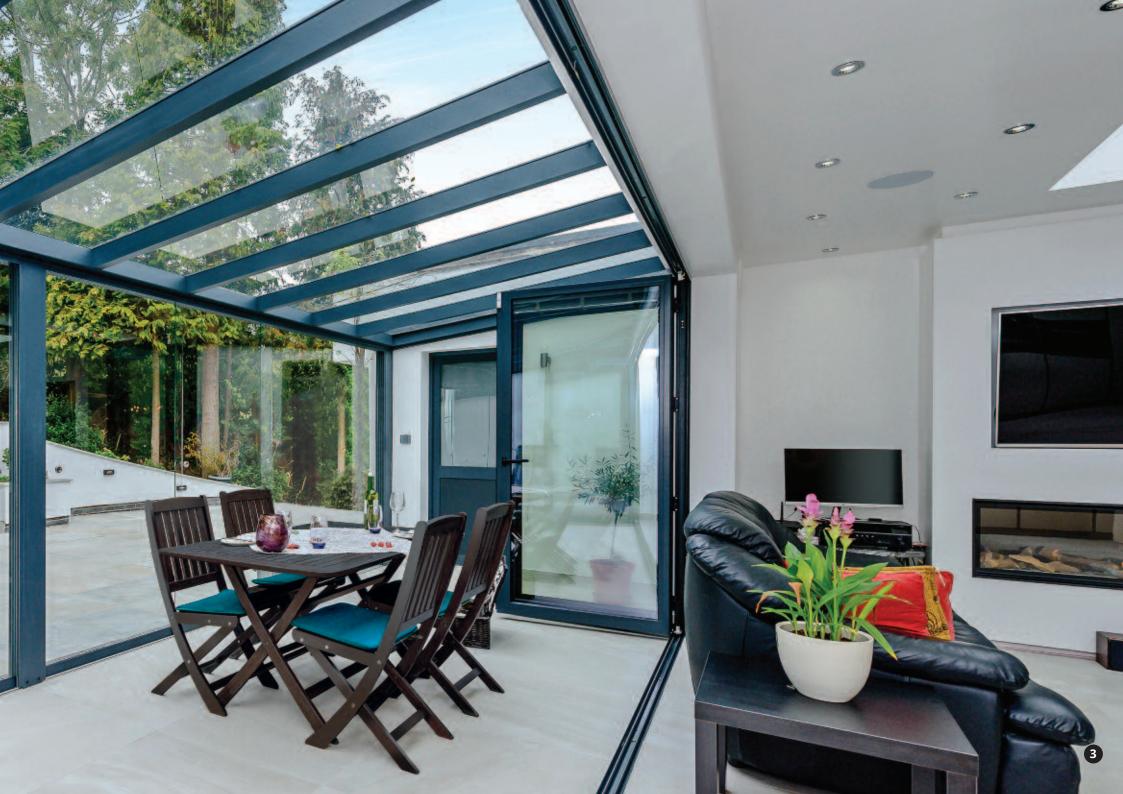

## Endless possibilities... create your own SunSpace

SunSpaces provide you with a versatile outdoor living space. A SunSpace will enhance your lifestyle, and however you're planning to use the extra space, we will have something to fit your needs. SunSpaces come in all different shapes and sizes, making them a practical solution for your needs.

Whether you want to use your SunSpace for relaxing, entertaining, as a spa retreat, or even as a playroom for the children, we have plenty of ideas to help you decide how best to make the most use of your space.

We can tailor a SunSpace to your exact requirements; for instance, if you are looking for more privacy, we can provide a solid end wall or opaque glass wall panels. If you need retractable blinds or a louvered roof we can assist. If you are looking to make the most of the view, we can supply glass roofs and panoramic glass panels.