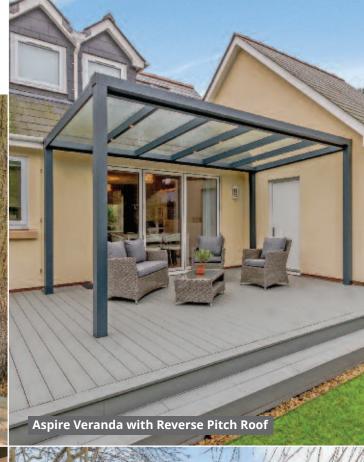

## **Aspire**

Let the sunshine in! The SunSpaces Aspire Veranda lets you savour solitude or live afternoons to the limit with friends and family while the sun looks on... and the rain keeps off!

The cool, clear glass sets off sophisticated Aspire's luxurious, high quality aluminium structure, setting the tone for alfresco meal moments or midweek me-time.

The frame is made from high quality aluminium and is available in a range of four standard colours. Many custom RAL colours are also available (optional extra).

Aspire Verandas feature an 8.8mm thick laminated glass roof. A polycarbonate roof is also available.