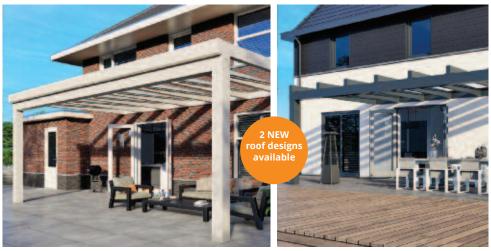

## **Aspire**

Let the sunshine in! The SunSpaces Aspire Veranda lets you savour solitude or live afternoons to the limit with friends and family while the sun looks on... and the rain keeps off!

The cool, clear glass sets off sophisticated Aspire's luxurious, high quality aluminium structure, setting the tone for alfresco meal moments or midweek me-time.

The frame is made from high quality aluminium and is available in a range of four standard colours. Many custom RAL colours are also available (optional extra).

Aspire Verandas feature an 8.8mm thick laminated glass roof. A polycarbonate roof is also available.

#### **Customise your SunSpace:**

- Side walls in aluminium or 10mm thick toughened safety glass.
- Freestanding/detached construction locate your SunSpace anywhere in your garden.
- A range of accessories including lighting and heating are available. *See pages 20 and 21 for details.*