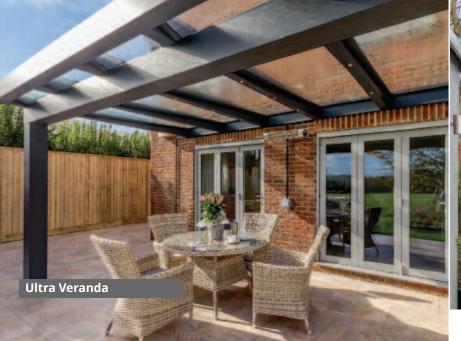

## Vogue

Beautifully designed yet surprisingly strong, the Vogue glass sunroom more than lives up to its name. Leading the charge for multifaceted glass sunrooms, this innovative product combines sturdiness with style in one chic designer package.

Our Vogue glass sunroom is available with a sliding roof system (optional) allowing you to soak up the sun on hot summer days, while also leaving you sheltered when the weather turns bad. Providing year-round comfort with undeniable class and flair, the Vogue glass sunroom is a luxurious way to spend your day, providing all the benefits of an outdoor setting with none of the weather-dependent drawbacks.

#### SLIDING ROOF SYSTEM

In addition to the all fixed glass roof (A) we offer a sliding glass roof option. The two outer roof panels must be fixed, but you can select which of the other panels are to slide (B,C).