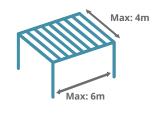

Looking for something wider? Our **Aspire+ veranda** has a maximum width of 7m on 2 posts.

7m x 3.5m maximum span with only 2 posts

lust add more posts if you need a wider veranda.